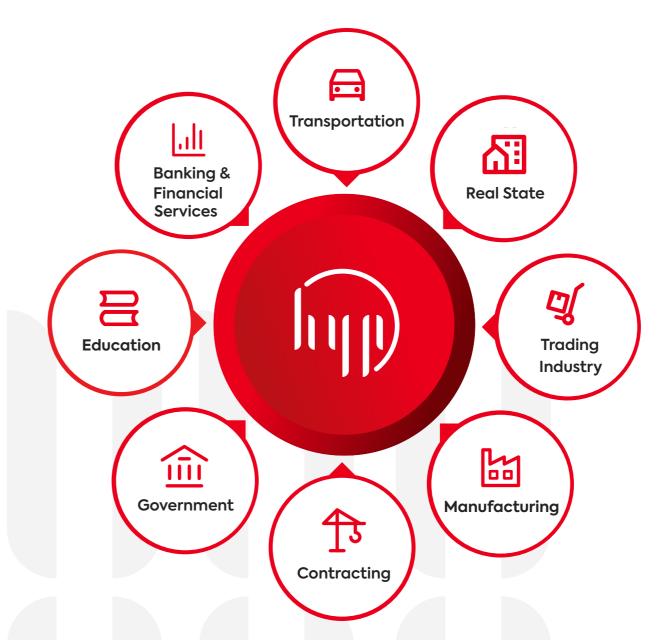

#### HYP ERP INDUSTRY

HYP ERP services are not limited to one sector, they cover multiples economic (Private and Public) sectors.

Our sphere of activities is not limited to one country, as we had performed several engagements for multinational clients operating in the European Union and the Middle East.

During the last fifteen years, HYP ERP's projects and experiences have covered a wide range of industries including: